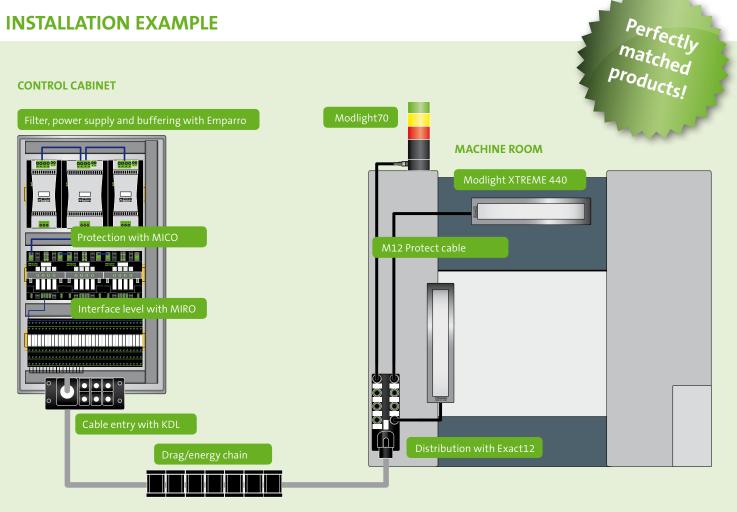

LIGHT XTREME 440'S SELLING FEATURES...

- Rugged housing with stainless steel cover
- For continuous use in environments of up to +55 °C
- With integrated M12 connection in V2A stainless steel

M12 PROTECT

#### INNOVATIVE CONNECTION CONCEPT: M12 PROTECT WITH INTEGRATED REVERSE POLARITY PROTECTION

Reverse polarity protection is directly integrated into the connector. It protects the connected loads from wiring errors and short circuits. An LED in the connector indicates the operating states clearly and reliably.



The information contained herein has been compiled with the utmost care. Liability for the correctness, completeness and topicality of the information is restricted to gross negligence. Art. No. 9871055

**www.murrelektronik.com** 

## COMPACT



#### **INSTALLATION EXAMPLE**



#### **ORDERING DATA**

| LED machine lighting               |                                                                                                 | Art. No.           |
|------------------------------------|-------------------------------------------------------------------------------------------------|--------------------|
| Modlight XTREME 440                |                                                                                                 | 4000-75827-1315000 |
| Modlight XTREME 440 rod end        |                                                                                                 | 4000-75800-0000900 |
| Power supply                       |                                                                                                 | Art.