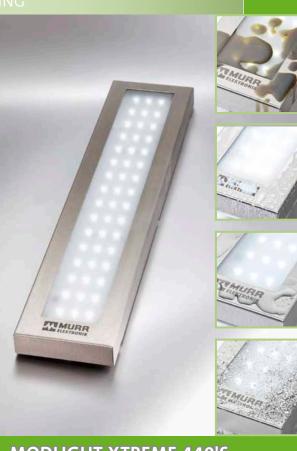

### **MODLIGHT XTREME 440** FOR PERFECT LIGHTING

The new Modlight XTREME 440 machine light with M12 connection is made for demanding industrial environments: It is rugged and provides excellent lighting that's equivalent to daylight. Murrelektronik offers an innovative connection concept for Modlight XTREME 440. Cables with integrated reverse polarity protection ensure simple, safe and cost-effective connections.

#### ATTRACTIVE ATTRIBUTES

- **100 % sealed, even with aggressive emulsions**
- Extremely bright, equivalent to daylight
- Energy saving LED technology maintenancefree and durable
- IP69K protection for the most demanding applications in industry and plant construction

#### MODLIGHT XTREME 440'S SELLING FEATURES...

- Rugged housing with stainless steel cover
- For continuous use in environments of up to +55 °C
- With integrated M12 connection in V2A stainless steel

M12 PROTECT