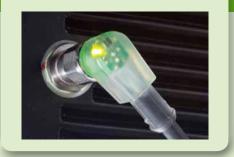

#### INNOVATIVE CONNECTION CONCEPT: M12 PROTECT WITH INTEGRATED REVERSE POLARITY PROTECTION

Reverse polarity protection is directly integrated into the connector. It protects the connected loads from wiring errors and short circuits. An LED in the connector indicates the operating states clearly and reliably.